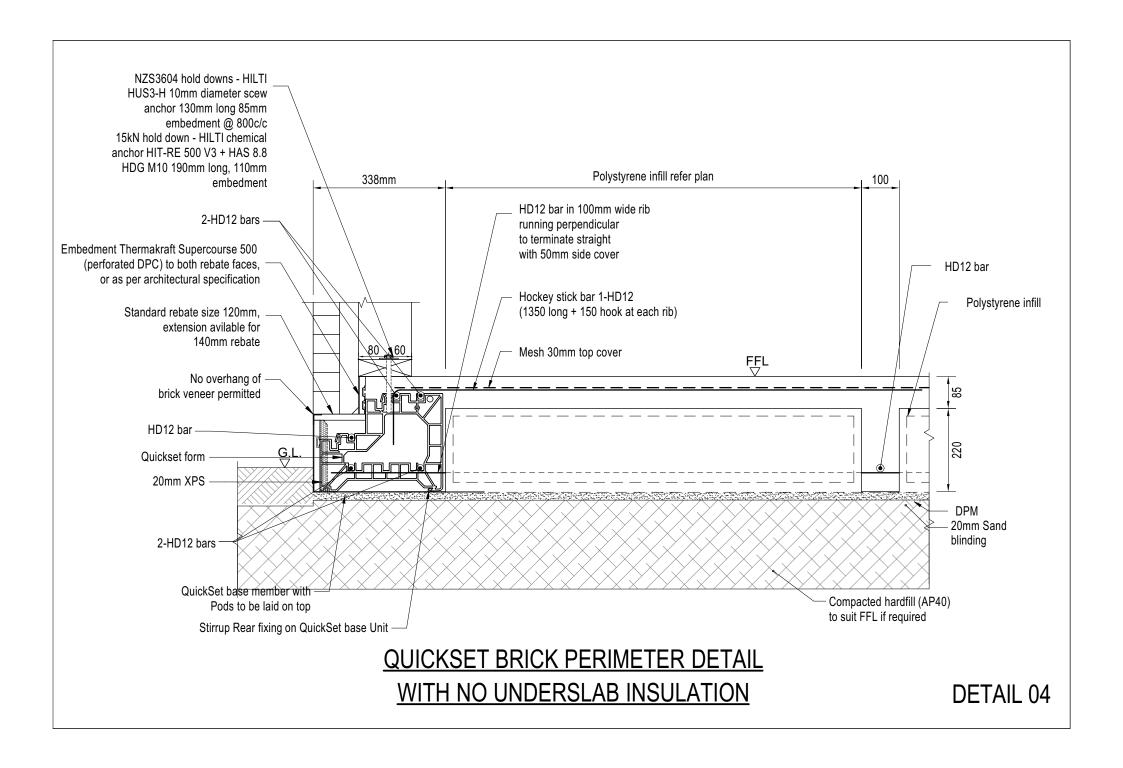

## QUICKSET DETAILS WITH NO UNDERSLAB INSULATION

| Sheet Index |                                                                                       |        |
|-------------|---------------------------------------------------------------------------------------|--------|
| Layout      | Layout Name                                                                           | Issued |
| 101         | QUICKSET TIMBER WEATHER BOARD PERIMETER DETAIL WITH NO UNDERSLAB INSULATION- 01       |        |
| 102         | QUICKSET TIMBER WEATHER BOARD PERIMETER DETAIL WITH NO UNDERSLAB INSULATION- 02       |        |
| 103         | QUICKSET BRICK PERIMETER DETAIL WITH NO UNDERSLAB INSULATION - 03                     |        |
| 104         | QUICKSET BRICK PERIMETER DETAIL WITH NO UNDERSLAB INSULATION - 04                     |        |
| 105         | QUICKSET TIMBER WEATHER BOARD QPod PERIMETER DETAIL WITH NO UNDERSLAB INSULATION - 05 |        |
| 106         | QUICKSET TIMBER WEATHER BOARD QPod PERIMETER DETAIL WITH NO UNDERSLAB INSULATION - 06 |        |
| 107         | QUICKSET BRICK QPod PERIMETER DETAIL WITH NO UNDERSLAB INSULATION - 07                |        |
| 108         | QUICKSET BRICK QPod PERIMETER DETAIL WITH NO UNDERSLAB INSULATION - 08                |        |
|             |                                                                                       |        |
|             |                                                                                       |        |
|             |                                                                                       |        |
|             |                                                                                       |        |
|             |                                                                                       |        |
|             |                                                                                       |        |
|             |                                                                                       |        |
|             |                                                                                       |        |
|             |                                                                                       |        |
|             |                                                                                       |        |
|             |                                                                                       |        |
|             |                                                                                       |        |
|             |                                                                                       |        |
|             |                                                                                       |        |
|             |                                                                                       |        |
|             |                                                                                       |        |
|             |                                                                                       |        |
|             |                                                                                       |        |
|             |                                                                                       |        |