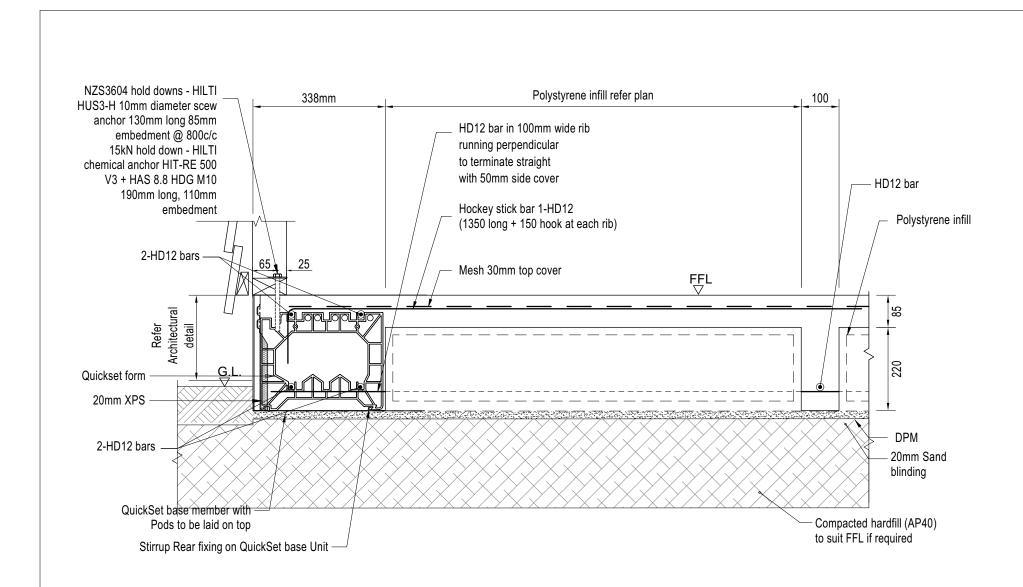

|
|             |                                                                                       |        |
|             |                                                                                       |        |
|             |                                                                                       |        |
|             |                                                                                       |        |
|             |                                                                                       |        |
|             |                                                                                       |        |
|             |                                                                                       |        |



## QUICKSET TIMBER WEATHER BOARD PERIMETER DETAIL WITH NO UNDERSLAB INSULATION



## QUICKSET TIMBER WEATHER BOARD PERIMETER DETAIL WITH NO UNDERSLAB INSULATION







QUICKSET TIMBER WEATHER BOARD QPod PERIMETER DETAIL
WITH NO UNDERSLAB INSULATION



QUICKSET TIMBER WEATHER BOARD QPod PERIMETER DETAIL
WITH NO UNDERSLAB INSULATION