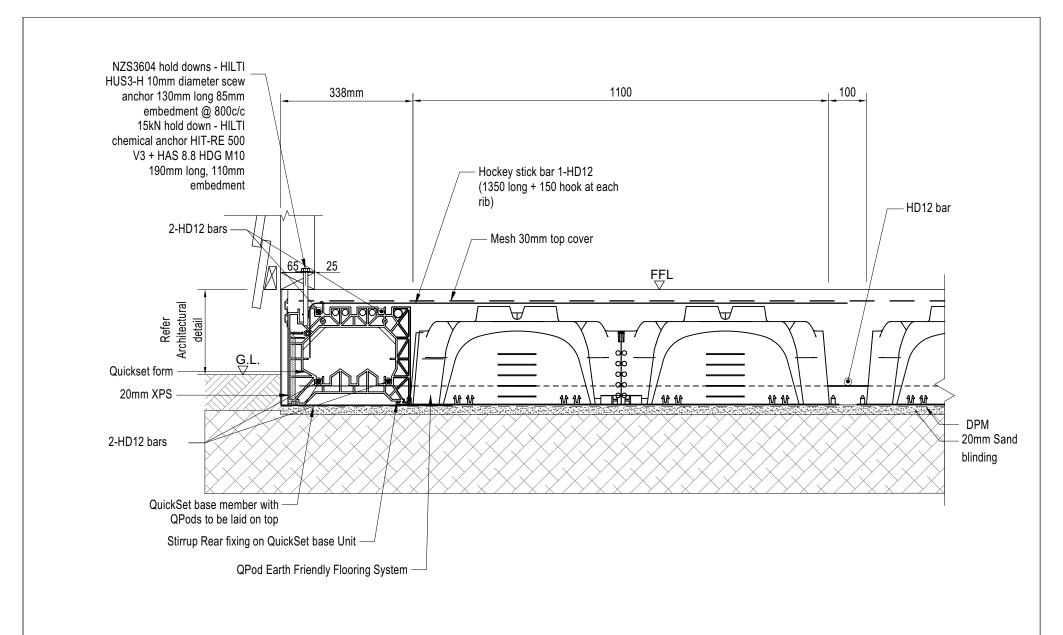

## QUICKSET TIMBER WEATHER BOARD PERIMETER DETAIL WITH NO UNDERSLAB INSULATION

QUICKSET TIMBER WEATHER BOARD QPod PERIMETER DETAIL
WITH NO UNDERSLAB INSULATION

QUICKSET TIMBER WEATHER BOARD QPod PERIMETER DETAIL
WITH NO UNDERSLAB INSULATION