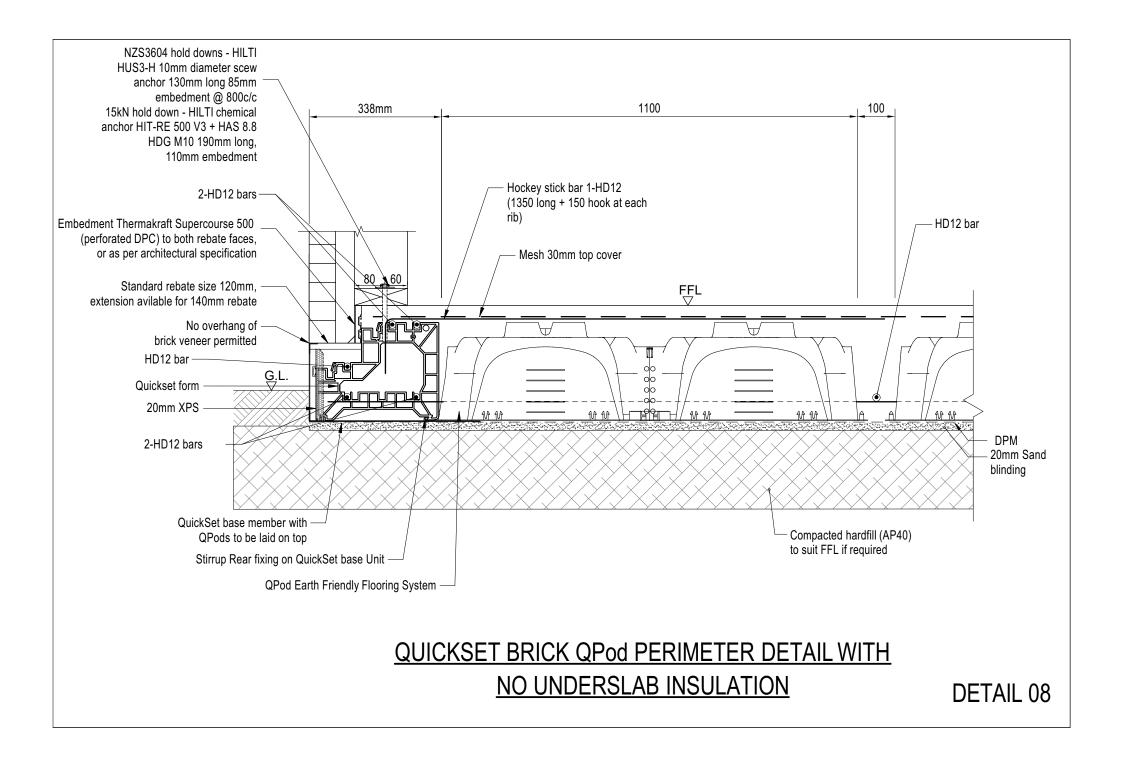

## QUICKSET DETAILS WITH NO UNDERSLAB INSULATION

| Sheet Index |                                                                                       |        |
|-------------|---------------------------------------------------------------------------------------|--------|
| Layout      | Layout Name                                                                           | Issued |
| 101         | QUICKSET TIMBER WEATHER BOARD PERIMETER DETAIL WITH NO UNDERSLAB INSULATION- 01       |        |
| 102         | QUICKSET TIMBER WEATHER BOARD PERIMETER DETAIL WITH NO UNDERSLAB INSULATION- 02       |        |
| 103         | QUICKSET BRICK PERIMETER DETAIL WITH NO UNDERSLAB INSULATION - 03                     |        |
| 104         | QUICKSET BRICK PERIMETER DETAIL WITH NO UNDERSLAB INSULATION - 04                     |        |
| 105         | QUICKSET TIMBER WEATHER BOARD QPod PERIMETER DETAIL WITH NO UNDERSLAB INSULATION - 05 |        |
| 106         | QUICKSET TIMBER WEATHER BOARD QPod PERIMETER DETAIL WITH NO UNDERSLAB INSULATION - 06 |        |
| 107         | QUICKSET BRICK QPod PERIMETER DETAIL WITH NO UNDERSLAB INSULATION - 07                |        |
| 108         | QUICKSET BRICK QPod PERIMETER DETAIL WITH NO UNDERSLAB INSULATION - 08                |        |
|             |                                                                                       |        |
|             |                                                                                       |        |
|             |                                                                                       |        |
|             |                                                                                       |        |
|             |                                                                                       |        |
|             |                                                                                       |        |
|             |                                                                                       |        |
|             |                                                                                       |        |
|             |                                                                                       |        |
|             |                                                                                       |        |
|             |                                                                                       |        |
|             |                                                                                       |        |
|             |                                                                                       |        |
|             |                                                                                       |        |
|             |                                                                                       |        |
|             |                                                                                       |        |
|             |                                                                                       |        |
|             |                                                                                       |        |
|             |                                                                                       |        |