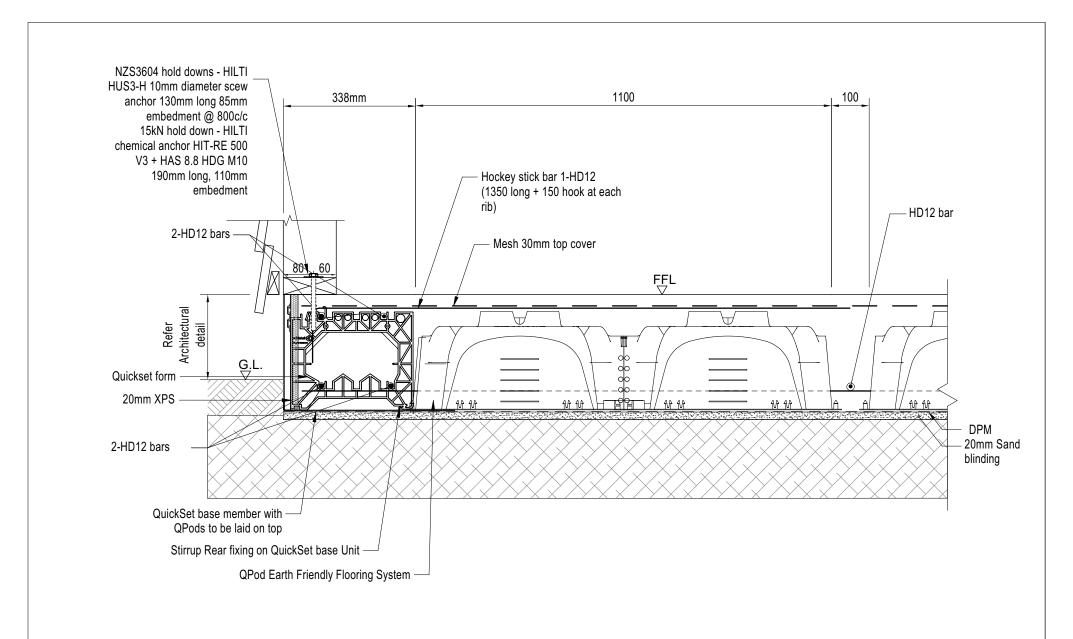

## QUICKSET TIMBER WEATHER BOARD PERIMETER DETAIL WITH NO UNDERSLAB INSULATION

QUICKSET TIMBER WEATHER BOARD QPod PERIMETER DETAIL
WITH NO UNDERSLAB INSULATION

QUICKSET TIMBER WEATHER BOARD QPod PERIMETER DETAIL
WITH NO UNDERSLAB INSULATION