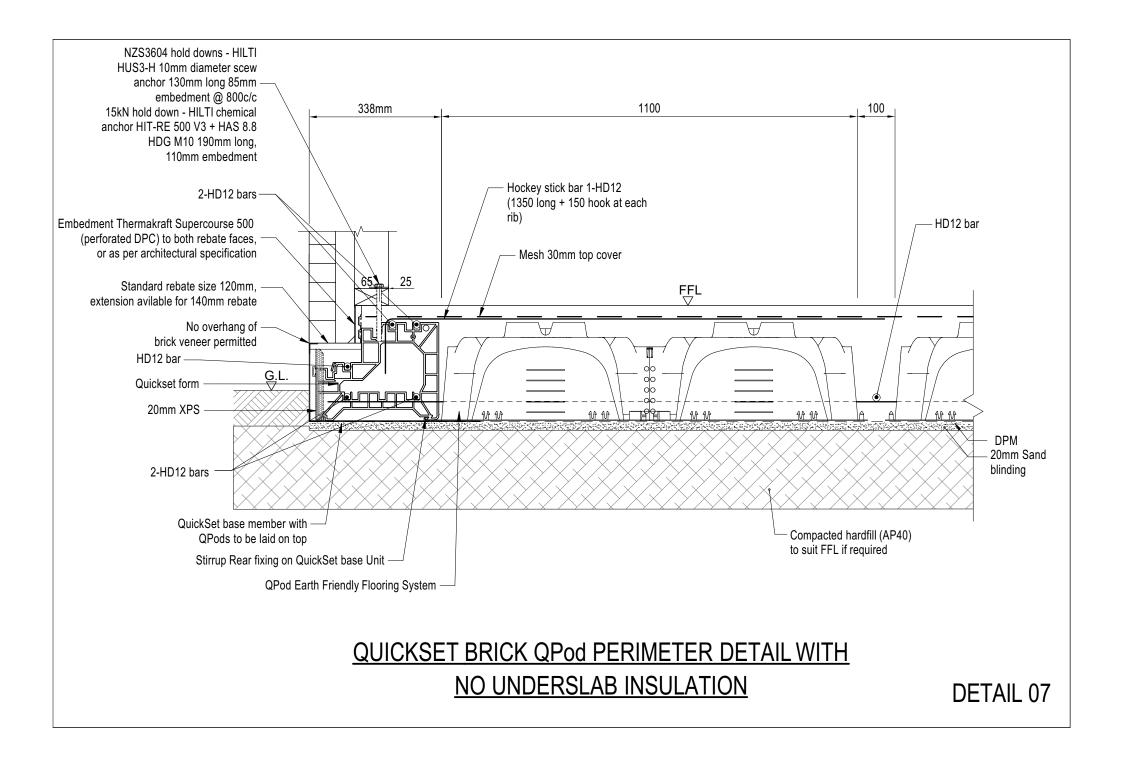

## QUICKSET DETAILS WITH NO UNDERSLAB INSULATION

| Sheet Index |                                                                                       |        |
|-------------|---------------------------------------------------------------------------------------|--------|
| Layout      | Layout Name                                                                           | Issued |
| 101         | QUICKSET TIMBER WEATHER BOARD PERIMETER DETAIL WITH NO UNDERSLAB INSULATION- 01       |        |
| 102         | QUICKSET TIMBER WEATHER BOARD PERIMETER DETAIL WITH NO UNDERSLAB INSULATION- 02       |        |
| 103         | QUICKSET BRICK PERIMETER DETAIL WITH NO UNDERSLAB INSULATION - 03                     |        |
| 104         | QUICKSET BRICK PERIMETER DETAIL WITH NO UNDERSLAB INSULATION - 04                     |        |
| 105         | QUICKSET TIMBER WEATHER BOARD QPod PERIMETER DETAIL WITH NO UNDERSLAB INSULATION - 05 |        |
| 106         | QUICKSET TIMBER WEATHER BOARD QPod PERIMETER DETAIL WITH NO UNDERSLAB INSULATION - 06 |        |
| 107         | QUICKSET BRICK QPod PERIMETER DETAIL WITH NO UNDERSLAB INSULATION - 07                |        |
| 108         | QUICKSET BRICK QPod PERIMETER DETAIL WITH NO UNDERSLAB INSULATION - 08                |        |
|             |                                                                                       |        |
|             |                                                                                       |        |
|             |                                                                                       |        |
|             |                                                                                       |        |
|             |                                                                                       |        |
|             |                                                                                       |        |
|             |                                                                                       |        |
|             |                                                                                       |        |
|             |                                                                                       |        |
|             |                                                                                       |        |
|             |                                                                                       |        |
|             |                                                                                       |        |
|             |                                                                                       |        |
|             |                                                                                       |        |
|             |                                                                                       |        |
|             |                                                                                       |        |
|             |                                                                                       |        |
|             |                                                                                       |        |
|             |                                                                                       |        |