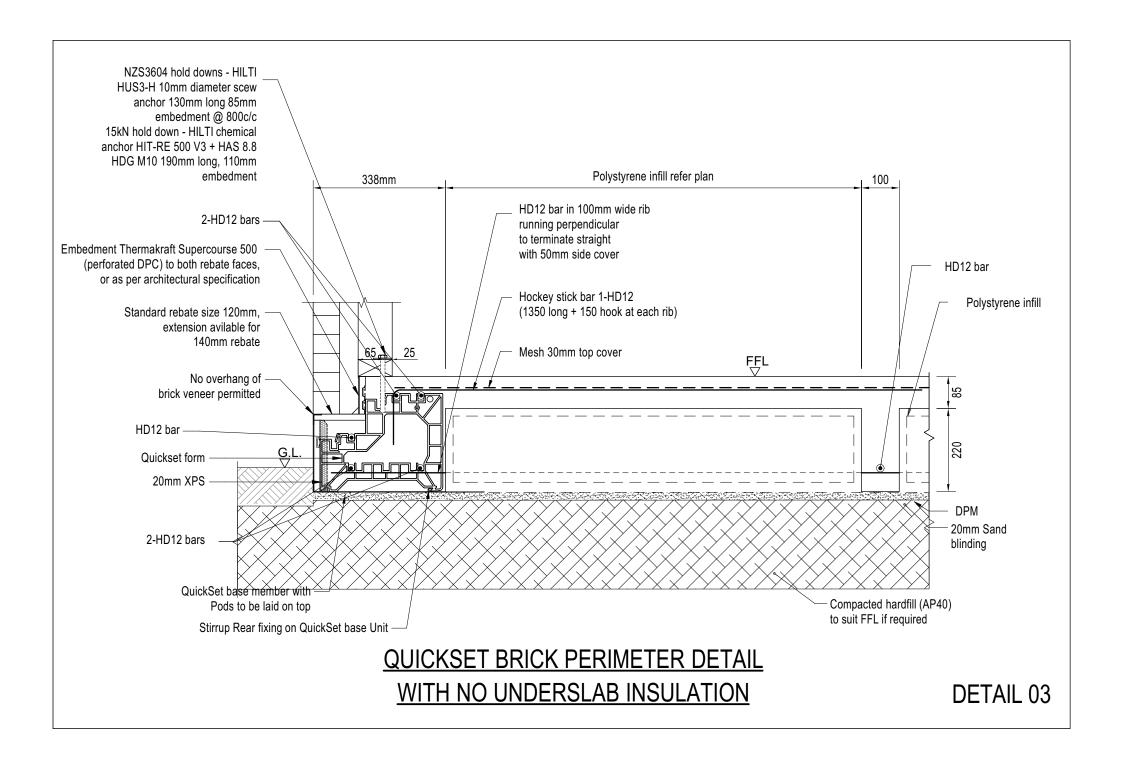

## QUICKSET DETAILS WITH NO UNDERSLAB INSULATION

| Sheet Index |                                                                                       |        |
|-------------|---------------------------------------------------------------------------------------|--------|
| Layout      | Layout Name                                                                           | Issued |
| 101         | QUICKSET TIMBER WEATHER BOARD PERIMETER DETAIL WITH NO UNDERSLAB INSULATION- 01       |        |
| 102         | QUICKSET TIMBER WEATHER BOARD PERIMETER DETAIL WITH NO UNDERSLAB INSULATION- 02       |        |
| 103         | QUICKSET BRICK PERIMETER DETAIL WITH NO UNDERSLAB INSULATION - 03                     |        |
| 104         | QUICKSET BRICK PERIMETER DETAIL WITH NO UNDERSLAB INSULATION - 04                     |        |
| 105         | QUICKSET TIMBER WEATHER BOARD QPod PERIMETER DETAIL WITH NO UNDERSLAB INSULATION - 05 |        |
| 106         | QUICKSET TIMBER WEATHER BOARD QPod PERIMETER DETAIL WITH NO UNDERSLAB INSULATION - 06 |        |
| 107         | QUICKSET BRICK QPod PERIMETER DETAIL WITH NO UNDERSLAB INSULATION - 07                |        |
| 108         | QUICKSET BRICK QPod PERIMETER DETAIL WITH NO UNDERSLAB INSULATION - 08                |        |
|             |                                                                                       |        |
|             |                                                                                       |        |
|             |                                                                                       |        |
|             |                                                                                       |        |
|             |                                                                                       |        |
|             |                                                                                       |        |
|             |                                                                                       |        |
|             |                                                                                       |        |
|             |                                                                                       |        |
|             |                                                                                       |        |
|             |                                                                                       |        |
|             |                                                                                       |        |
|             |                                                                                       |        |
|             |                                                                                       |        |
|             |                                                                                       |        |
|             |                                                                                       |        |
|             |                                                                                       |        |
|             |                                                                                       |        |
|             |                                                                                       |        |