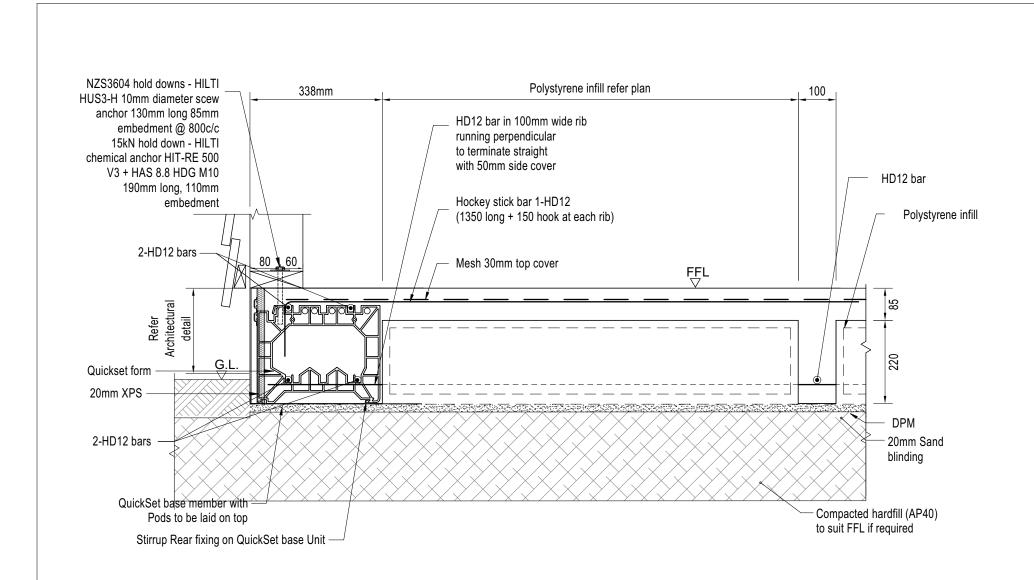

## QUICKSET TIMBER WEATHER BOARD PERIMETER DETAIL WITH NO UNDERSLAB INSULATION

QUICKSET TIMBER WEATHER BOARD QPod PERIMETER DETAIL
WITH NO UNDERSLAB INSULATION

QUICKSET TIMBER WEATHER BOARD QPod PERIMETER DETAIL
WITH NO UNDERSLAB INSULATION