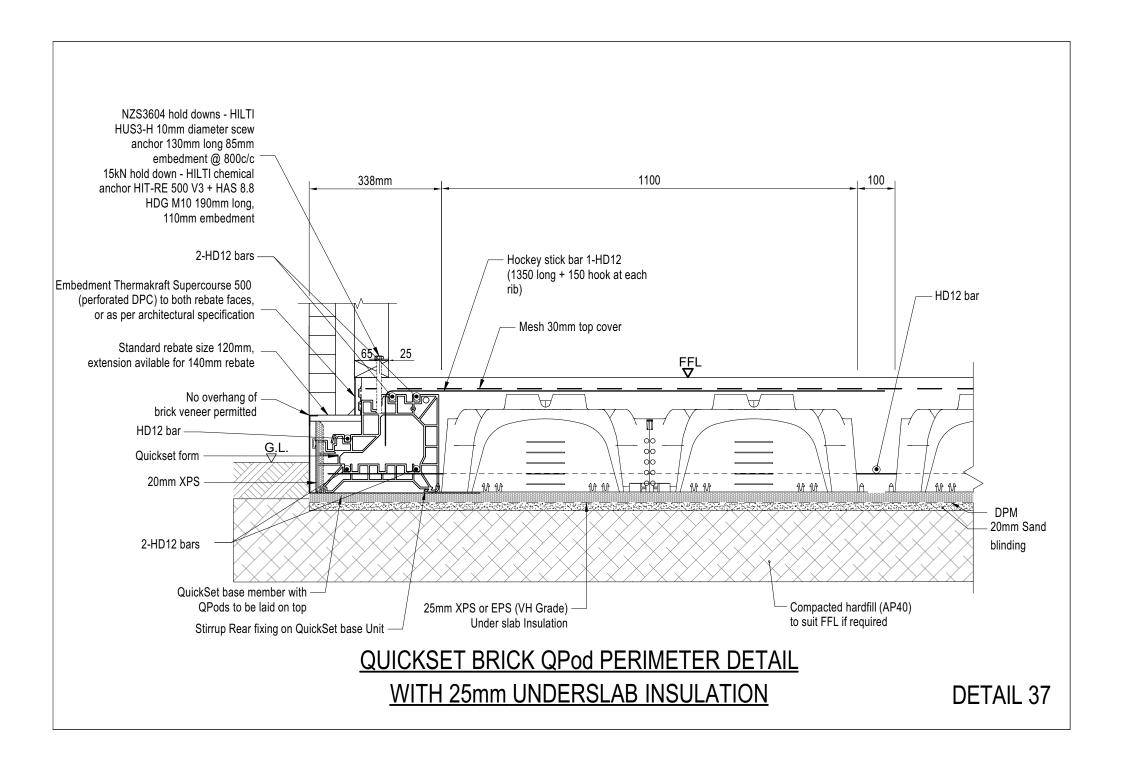

## QUICKSET TIMBER WEATHER BOARD QPod PERIMETER DETAIL WITH 25mm UNDERSLAB INSULATION