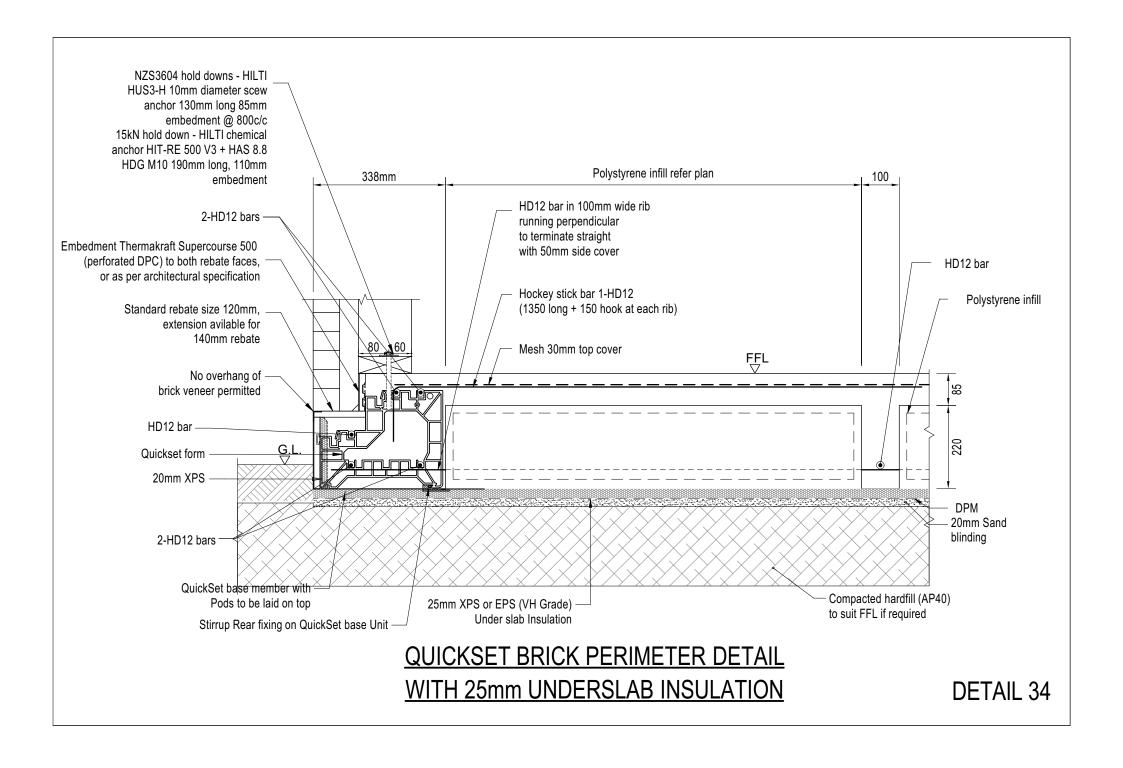

#### **QUICKSET DETAILS WITH 25mm UNDERSLAB INSULATION**

| Sheet Index |                                                                                       |        |
|-------------|---------------------------------------------------------------------------------------|--------|
| Layout      | Layout Name                                                                           | Issued |
| 101         | QUICKSET TIMBER WEATHER BOARD PERIMETER DETAIL WITH 25mm UNDERSLAB INSULATION- 31     |        |
| 102         | QUICKSET TIMBER WEATHER BOARD PERIMETER DETAIL WITH 25mm UNDERSLAB INSULATION- 32     |        |
| 103         | QUICKSET BRICK PERIMETER DETAIL WITH 25mm UNDERSLAB INSULATION - 33                   |        |
| 104         | QUICKSET BRICK PERIMETER DETAIL WITH NO UNDERSLAB INSULATION - 34                     |        |
| 105         | QUICKSET TIMBER WEATHER BOARD QPod PERIMETER DETAIL WITH NO UNDERSLAB INSULATION - 35 |        |
| 106         | QUICKSET TIMBER WEATHER BOARD QPod PERIMETER DETAIL WITH NO UNDERSLAB INSULATION - 36 |        |
| 107         | QUICKSET BRICK QPod PERIMETER DETAIL WITH NO UNDERSLAB INSULATION - 37                |        |
| 108         | QUICKSET BRICK QPod PERIMETER DETAIL WITH 25mm UNDERSLAB INSULATION - 38              |        |
|             |                                                                                       |        |
|             |                                                                                       |        |
|             |                                                                                       |        |
|             |                                                                                       |        |
|             |                                                                                       |        |
|             |                                                                                       |        |
|             |                                                                                       |        |
|             |                                                                                       |        |
|             |                                                                                       |        |
|             |                                                                                       |        |
|             |                                                                                       |        |
|             |                                                                                       |        |
|             |                                                                                       |        |
|             |                                                                                       |        |
|             |                                                                                       |        |
|             |                                                                                       |        |
|             |                                                                                       |        |
|             |                                                                                       |        |