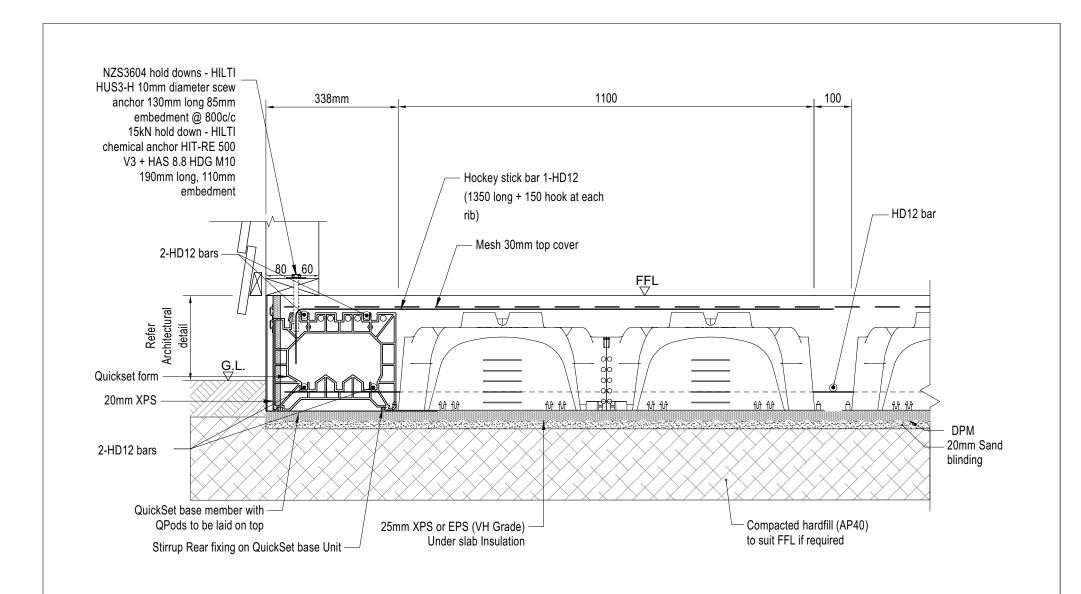

|        |
|             |                                                                                       |        |
|             |                                                                                       |        |
|             |                                                                                       |        |
|             |                                                                                       |        |



# QUICKSET TIMBER WEATHER BOARD PERIMETER DETAIL WITH 25mm UNDERSLAB INSULATION



# QUICKSET TIMBER WEATHER BOARD PERIMETER DETAIL WITH 25mm UNDERSLAB INSULATION







## QUICKSET TIMBER WEATHER BOARD QPod PERIMETER DETAIL WITH 25mm UNDERSLAB INSULATION



## QUICKSET TIMBER WEATHER BOARD QPod PERIMETER DETAIL WITH 25mm UNDERSLAB INSULATION