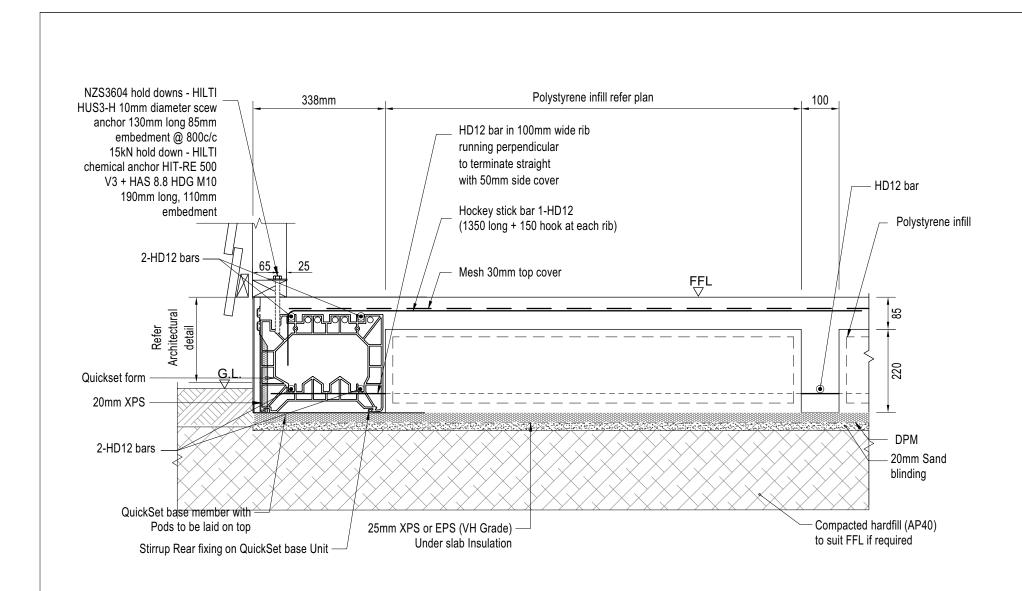

|
|             |                                                                                       |        |
|             |                                                                                       |        |
|             |                                                                                       |        |
|             |                                                                                       |        |
|             |                                                                                       |        |
|             |                                                                                       |        |
|             |                                                                                       |        |



# QUICKSET TIMBER WEATHER BOARD PERIMETER DETAIL WITH 25mm UNDERSLAB INSULATION



# QUICKSET TIMBER WEATHER BOARD PERIMETER DETAIL WITH 25mm UNDERSLAB INSULATION







## QUICKSET TIMBER WEATHER BOARD QPod PERIMETER DETAIL WITH 25mm UNDERSLAB INSULATION



## QUICKSET TIMBER WEATHER BOARD QPod PERIMETER DETAIL WITH 25mm UNDERSLAB INSULATION