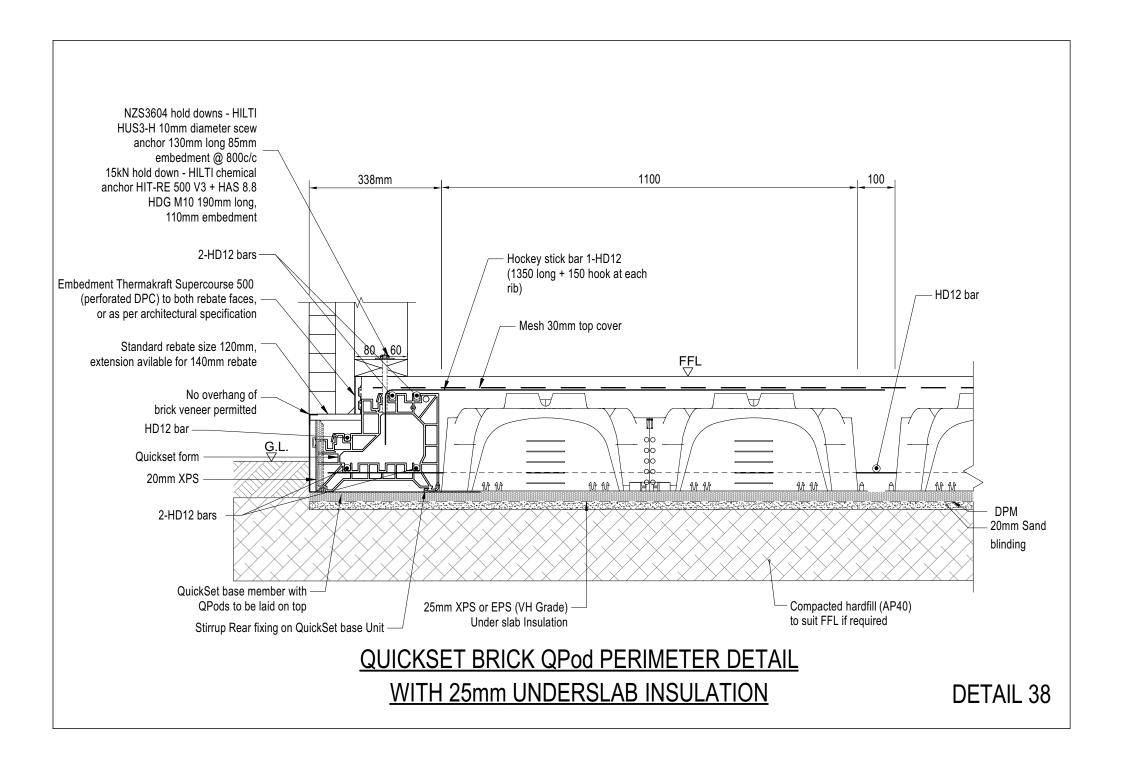

## QUICKSET TIMBER WEATHER BOARD QPod PERIMETER DETAIL WITH 25mm UNDERSLAB INSULATION