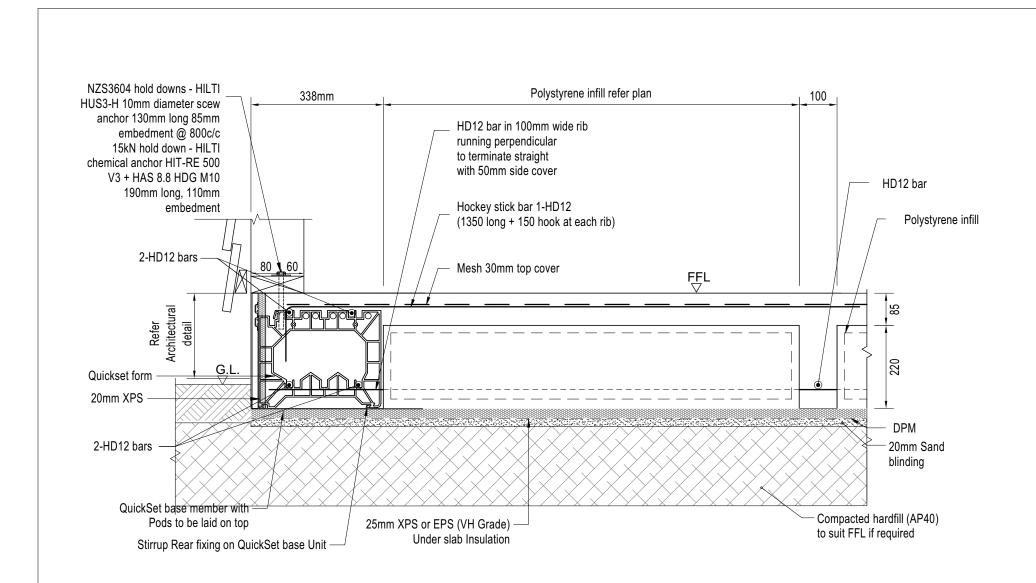

|        |
|             |                                                                                       |        |
|             |                                                                                       |        |
|             |                                                                                       |        |
|             |                                                                                       |        |
|             |                                                                                       |        |
|             |                                                                                       |        |



# QUICKSET TIMBER WEATHER BOARD PERIMETER DETAIL WITH 25mm UNDERSLAB INSULATION



# QUICKSET TIMBER WEATHER BOARD PERIMETER DETAIL WITH 25mm UNDERSLAB INSULATION







## QUICKSET TIMBER WEATHER BOARD QPod PERIMETER DETAIL WITH 25mm UNDERSLAB INSULATION



## QUICKSET TIMBER WEATHER BOARD QPod PERIMETER DETAIL WITH 25mm UNDERSLAB INSULATION