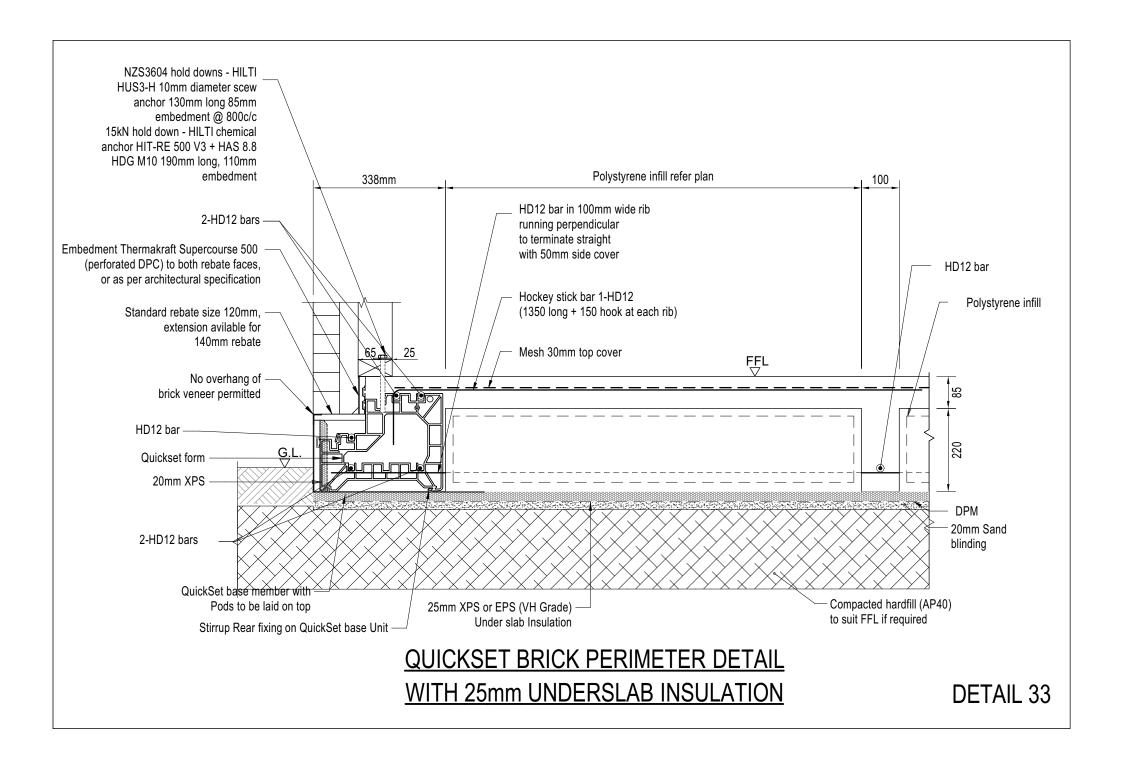

#### **QUICKSET DETAILS WITH 25mm UNDERSLAB INSULATION**

| Sheet Index |                                                                                       |        |
|-------------|---------------------------------------------------------------------------------------|--------|
| Layout      | Layout Name                                                                           | Issued |
| 101         | QUICKSET TIMBER WEATHER BOARD PERIMETER DETAIL WITH 25mm UNDERSLAB INSULATION- 31     |        |
| 102         | QUICKSET TIMBER WEATHER BOARD PERIMETER DETAIL WITH 25mm UNDERSLAB INSULATION- 32     |        |
| 103         | QUICKSET BRICK PERIMETER DETAIL WITH 25mm UNDERSLAB INSULATION - 33                   |        |
| 104         | QUICKSET BRICK PERIMETER DETAIL WITH NO UNDERSLAB INSULATION - 34                     |        |
| 105         | QUICKSET TIMBER WEATHER BOARD QPod PERIMETER DETAIL WITH NO UNDERSLAB INSULATION - 35 |        |
| 106         | QUICKSET TIMBER WEATHER BOARD QPod PERIMETER DETAIL WITH NO UNDERSLAB INSULATION - 36 |        |
| 107         | QUICKSET BRICK QPod PERIMETER DETAIL WITH NO UNDERSLAB INSULATION - 37                |        |
| 108         | QUICKSET BRICK QPod PERIMETER DETAIL WITH 25mm UNDERSLAB INSULATION - 38              |        |
|             |                                                                                       |        |
|             |                                                                                       |        |
|             |                                                                                       |        |
|             |                                                                                       |        |
|             |                                                                                       |        |
|             |                                                                                       |        |
|             |                                                                                       |        |
|             |                                                                                       |        |
|             |                                                                                       |        |
|             |                                                                                       |        |
|             |                                                                                       |        |
|             |                                                                                       |        |
|             |                                                                                       |        |
|             |                                                                                       |        |
|             |                                                                                       |        |
|             |                                                                                       |        |
|             |                                                                                       |        |
|             |                                                                                       |        |