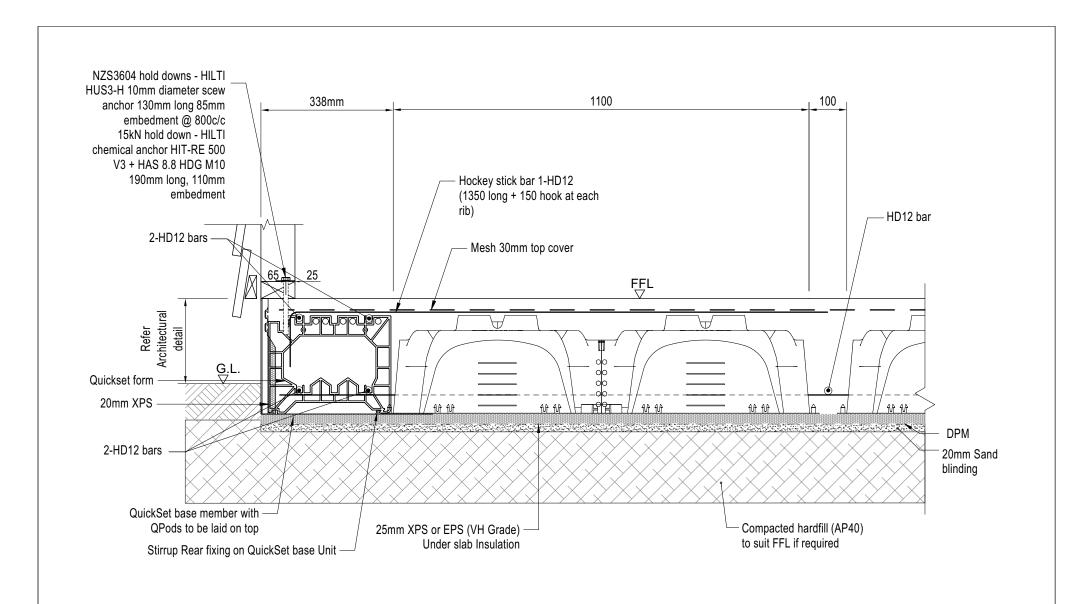

|        |
|             |                                                                                       |        |
|             |                                                                                       |        |
|             |                                                                                       |        |
|             |                                                                                       |        |
|             |                                                                                       |        |



# QUICKSET TIMBER WEATHER BOARD PERIMETER DETAIL WITH 25mm UNDERSLAB INSULATION



# QUICKSET TIMBER WEATHER BOARD PERIMETER DETAIL WITH 25mm UNDERSLAB INSULATION







## QUICKSET TIMBER WEATHER BOARD QPod PERIMETER DETAIL WITH 25mm UNDERSLAB INSULATION



## QUICKSET TIMBER WEATHER BOARD QPod PERIMETER DETAIL WITH 25mm UNDERSLAB INSULATION