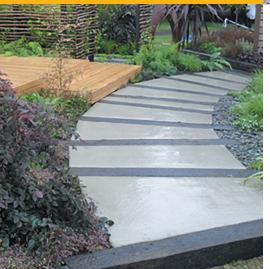

# **SEALERS AND COLOUR**

Sealers have the advantage of providing an attractive shine and professional finish to concrete while protecting it from staining, or marking. See the swatch below as an example of how sealers can enhance the colour of your concrete.

These products are available from your local Allied Concrete plant, and come with full instructions to enable you to achieve a great result.

Some variation in colour and texture will occur, see our full colour range under READY Colour in this booklet.