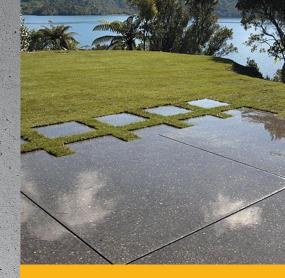

# **SEALERS AND COLOUR**

Sealers have the advantage of providing an attractive shine and professional finish to concrete while protecting it from staining, or marking. See the swatch below as an example of how sealers can enhance the colour of your concrete.