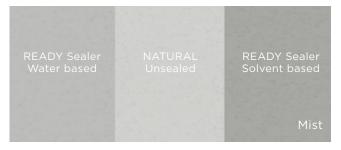

# **SEALERS AND COLOUR**

Sealers have the advantage of providing an attractive shine and professional finish to concrete while protecting it from staining, or marking. See the swatch below as an example of how sealers can enhance the colour of your concrete.